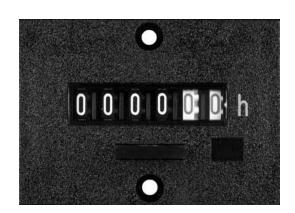

T34BN64D

T34BJ64D

# Technical Data

Electronic Hour Meters/Resettable Hour Meters **T34 Series** 

Series T34 Hour Meters are push-button resettable. Easy installation options include 2-holes screw and spring-clip panel mounts as well as a rear mount version. The Series T34 is ideal for measuring maintenance intervals for various industrial equipment applications.

| Specifications         |                                                         |
|------------------------|---------------------------------------------------------|
| Display:               | 9999.99 h for AC models<br>99999.9 h for DC models      |
| Voltage:               | 24, 110, 220 VAC, 50 or 60 Hz<br>12, 12-24, 24 VDC ±15% |
| Figures:               | White on black (hours)<br>Red on white (decimals)       |
| Figure size:           | .158″ high                                              |
| Power Consumption:     | Approx. 2W under 220 VAC<br>Approx. 50mW under 12 VDC   |
| Operating Temperature: | -10°C to 50°C                                           |
| Mounting:              | Panel mount, rear mount                                 |
| Termination:           | Leads - Standard<br>Pins - Optional                     |
| Weight:                | 2.1 oz.                                                 |