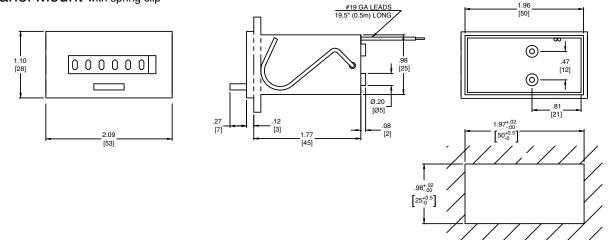

#### ENM Company

5617 Northwest Highway, Chicago, IL 60646-6135 (773) 775-8400 • Fax: (773) 775-5968 Toll Free (888) 372-0465 • e-mail: customerservice@enmco.com web site: www.enmco.com

T34 SERIES Dimensional Data

T34 Series

### Panel Mount with spring clip

DIMENSIONS [] ARE IN MM.

PANEL CUT OUT