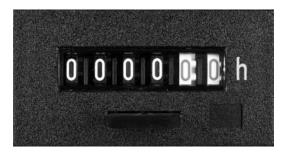

T34BN64D

T34BJ64D

# Technical Data

Electronic Hour Meters/Resettable Hour Meters **T34 Series** 

Series T34 Hour Meters are push-button resettable. Easy installation options include 2-holes screw and spring-clip panel mounts as well as a rear mount version. The Series T34 is ideal for measuring maintenance intervals for various industrial equipment applications.

| Specifications         |                                                         |
|------------------------|---------------------------------------------------------|
| Display:               | 9999.99 h for AC models<br>99999.9 h for DC models      |
| Voltage:               | 24, 110, 220 VAC, 50 or 60 Hz<br>12, 12-24, 24 VDC ±15% |
| Figures:               | White on black (hours)<br>Red on white (decimals)       |
| Figure size:           | .158″ high                                              |
| Power Consumption:     | Approx. 2W under 220 VAC<br>Approx. 50mW under 12 VDC   |
| Operating Temperature: | -10°C to 50°C                                           |
| Mounting:              | Panel mount, rear mount                                 |
| Termination:           | Leads - Standard<br>Pins - Optional                     |
| Weight:                | 2.1 oz.                                                 |