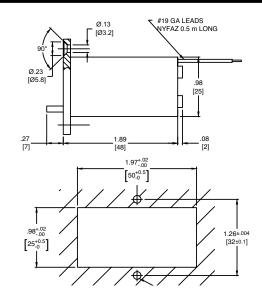

DC   |
| Operating Temperature: | -10°C to 50°C                                           |
| Mounting:              | Panel mount, rear mount                                 |
| Termination:           | Leads - Standard<br>Pins - Optional                     |
| Weight:                | 2.1 oz.                                                 |

## Features

- Quartz accuracy
- Shock resistant/High reliability
- Low power consumption
- Synchronous motor driven
- Easy installation

2013 ENM Co.®



#### ENM Company

5617 Northwest Highway, Chicago, IL 60646-6135 (773) 775-8400 • Fax: (773) 775-5968 Toll Free (888) 372-0465 • e-mail: customerservice@enmco.com web site: www.enmco.com



T34 SERIES Dimensional Data

T34 Series

### Panel Mount with spring clip



DIMENSIONS [] ARE IN MM.







PANEL CUT OUT

#### 2013 ENM Co.®

LIMITED WARRANTY

ENM Company resettable electromechanical counters are warranted to the consumer to be free from defects in material and workmanship for a period of 3 years or 10,000 hours. All ENM products which fall within the warranty period due to defects in material or workmanship will be repaired or replaced, at ENM's option, without charge to the consumer when returned with proof of purchase to any authorized ENM dealer in the United States, transportation charges prepaid, provided there is no evidence of improper installation, tampering, or other abuse. All implied warranties, including any implied warranty of merchantability or fitness for a particular purpose, shall be limited in duration to the express warranty period specified above. ENM di